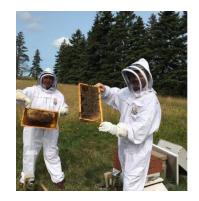

Describe your experience and outline how it meets **all the required criteria** to be certified as an Authentic PEI Experience, i.e. hands-on learning, community experts, five senses, unique, personal, intimate, public safety, food-handling and certifications. Note: Any required Covid-19 protocols must be in place and followed.